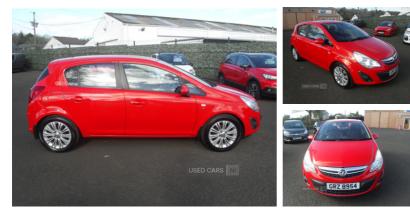

# Vauxhall Corsa 1.4 SE 5dr | Jan 2013

#### Miles: 126323 **Fuel Type:** Petrol Manual **Transmission:** Colour: Red **Engine Size:** 1398 **CO2 Emission:** 129 **Tax Band:** D (£165 p/a) **Body Style:** Hatchback **Insurance group:** 9E Reg: GRZ8954